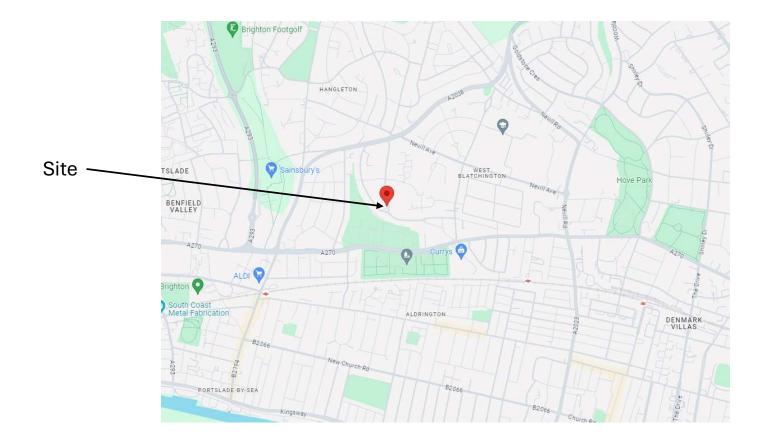

# **90-92 Elm Drive** BH2024/00373

4<sup>th</sup> September 2024



# **Application Description**

• Demolition of 3no garage buildings and erection of 2no semidetached dwellings (C3), with associated landscaping, car parking, refuse, recycling and bicycle storage.

## Map of application site





#### **Location Plan**





BN37JL.PL.01

#### **Aerial photo of site**

103



### **3D** Aerial photo of site



#### **Street photo of site**

Note – updated photos to be added shortly



View looking West and No. 94



#### **Street photo of site**

Note – updated photos to be added shortly



Rear view showing rear additions to retail and garages