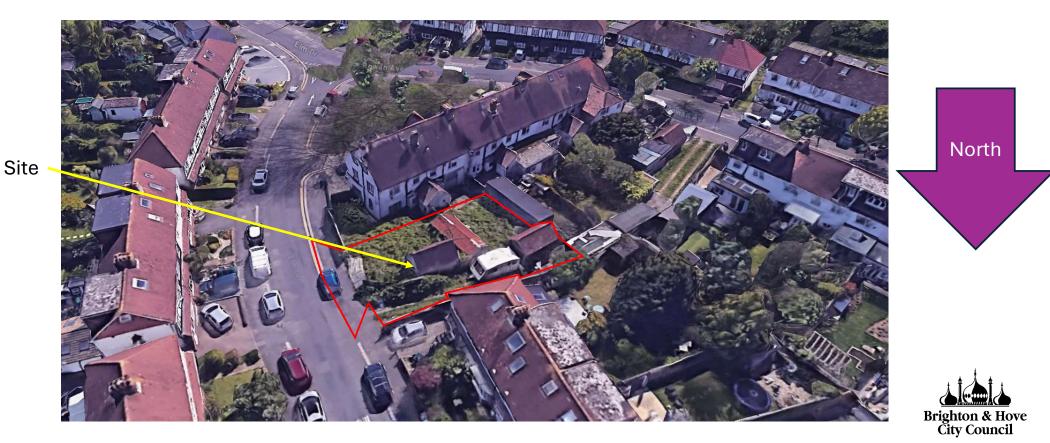

# **90-92 Elm Drive** BH2024/00373

4<sup>th</sup> September 2024



# **Application Description**

• Demolition of 3no garage buildings and erection of 2no semidetached dwellings (C3), with associated landscaping, car parking, refuse, recycling and bicycle storage.

## Map of application site





#### **Location Plan**





BN37JL.PL.01

#### **Aerial photo of site**

103



### **3D** Aerial photo of site



#### **Street photo of site**

Note – updated photos to be added shortly



View looking West and No. 94



#### **Street photo of site**

Note – updated photos to be added shortly



Rear view showing rear additions to retail and garages