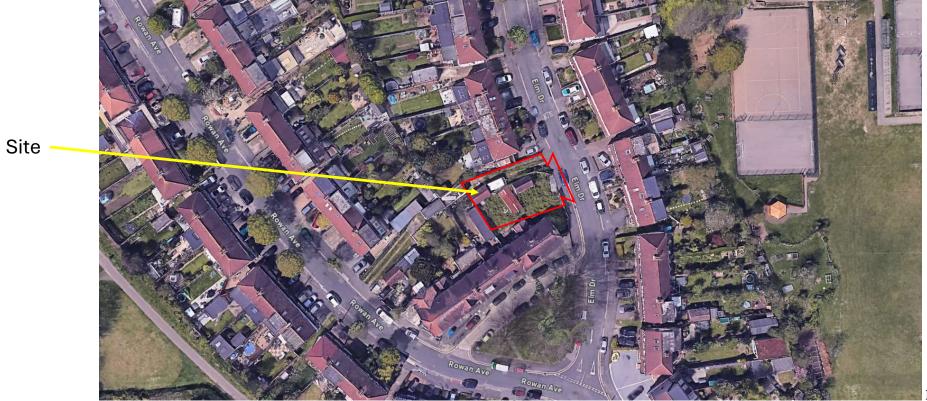

# **90-92 Elm Drive** BH2024/00373

4<sup>th</sup> September 2024



# **Application Description**

• Demolition of 3no garage buildings and erection of 2no semidetached dwellings (C3), with associated landscaping, car parking, refuse, recycling and bicycle storage.

## Map of application site





#### **Location Plan**





BN37JL.PL.01

#### **Aerial photo of site**

103



### **3D** Aerial photo of site



#### **Street photo of site**

Note – updated photos to be added shortly



View looking West and No. 94



#### **Street photo of site**

Note – updated photos to be added shortly



Rear view showing rear additions to retail and garages