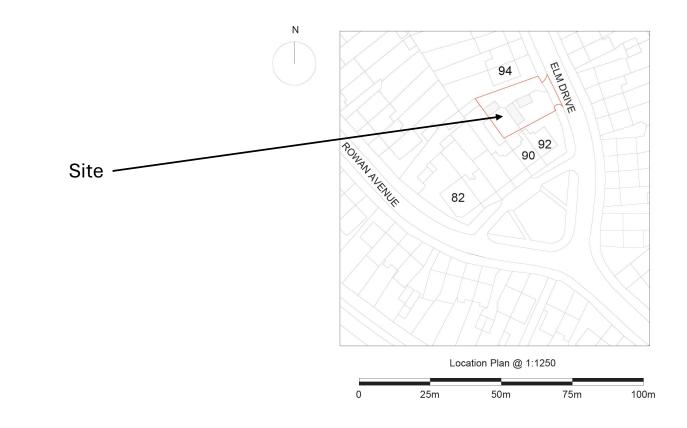

# **90-92 Elm Drive** BH2024/00373

4<sup>th</sup> September 2024



# **Application Description**

• Demolition of 3no garage buildings and erection of 2no semidetached dwellings (C3), with associated landscaping, car parking, refuse, recycling and bicycle storage.

## Map of application site





#### **Location Plan**





BN37JL.PL.01

#### **Aerial photo of site**

103



### **3D** Aerial photo of site



#### **Street photo of site**

Note – updated photos to be added shortly



View looking West and No. 94



#### **Street photo of site**

Note – updated photos to be added shortly



Rear view showing rear additions to retail and garages